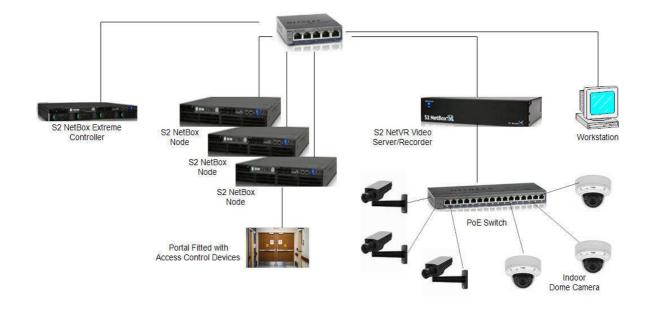

al Technologies Limited installed the Etihad Airways Security System in both their City (Sales) Office and the Murtala Mohammed International Airport office. In both locations, we installed access control systems with 10 portals, CCTV with 12 IP cameras, intercom and panic alarm systems managed by 2# S2 NextBox Nodes and 2# S2 NetVR Video Recorders, managed by the S2 Enterprise Controller in their Abu Dhabi head office through a Wide Area Network. We are currently maintaining the systems in the 2 sites.

We also installed the Emerson Process Management, Inc access control system in Victoria Island using 2# S2 NetDoor MicroNode for 2 portals. The system is linked and managed by their S2 NetBox Extreme Controller in Dubai.

#### Below is a schematic of a simple integrated S2 System design.



#### Below is the S2 System Integrator Course Completion Certificate